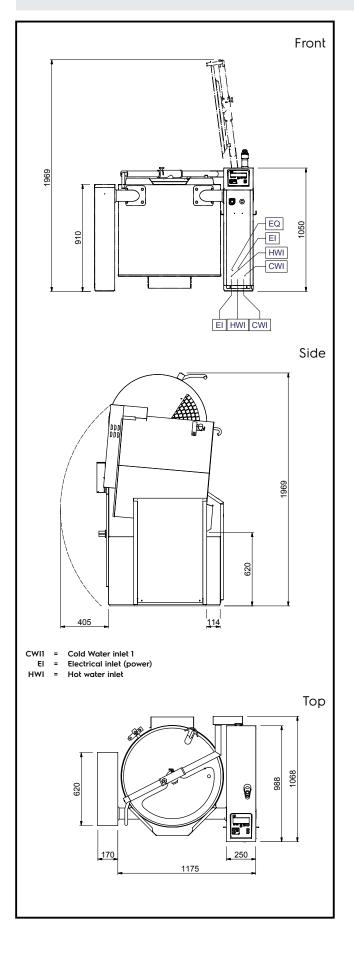

| Electric                                  |                                 |
|-------------------------------------------|---------------------------------|
| Supply voltage:<br>Electrical power max.: | 400 V/3N ph/50-60 Hz<br>37.5 kW |
| Installation:                             |                                 |
| Distance back floor tilted:               | 620 mm                          |
| Key Information:                          |                                 |
| Working Temperature MIN:                  | 30 °C                           |
| Working Temperature<br>MAX:               | 121 °C                          |
| Vessel (round) diameter:                  | 742 mm                          |
| Vessel (round) depth:                     | 555 mm                          |
| External dimensions,<br>Width:            | 1345 mm                         |
| External dimensions,<br>Depth:            | 1070 mm                         |
| External dimensions,<br>Height:           | 1050 mm                         |
| Net vessel useful capacity:               | 200 It                          |
| Tilling mechanism:                        | Automatic                       |
| Bearing:                                  | Front                           |